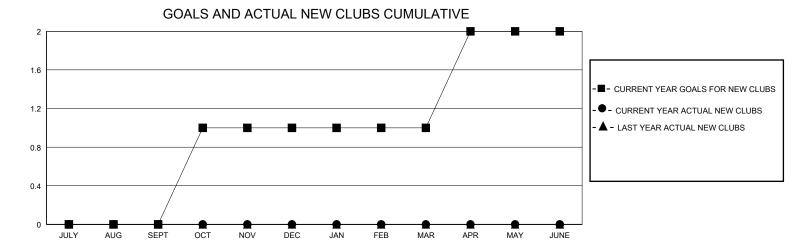

## District 105SE

Results as of: 6/30/2020

| GMT:                  | LOCATION ENGLAND |           |               |                       |                       |                         |                                                    |  |
|-----------------------|------------------|-----------|---------------|-----------------------|-----------------------|-------------------------|----------------------------------------------------|--|
|                       | Club             | s         |               | Members               |                       |                         |                                                    |  |
| RESULTS FOR 2019-2020 |                  |           |               | RESULTS FOR 2019-2020 |                       |                         |                                                    |  |
| QUARTER               | NEW CLUB GOAL    | NEW CLUBS | DROPPED CLUBS | QUARTER MEMB          | ER GROWTH NET<br>GOAL | MEMBER GROWTH<br>ACTUAL | DROPPED<br>MEMBERS ACTUAL<br>(including transfers) |  |
| JULY/AUG/SEPT         | 0                | 0         | 1             | JULY/AUG/SEPT         | 20                    | 37                      | 21                                                 |  |
| OCT/NOV/DEC           | 1                | 0         | 0             | OCT/NOV/DEC           | 40                    | 22                      | 43                                                 |  |
| JAN/FEB/MAR           | 0                | 0         | 0             | JAN/FEB/MAR           | 40                    | 17                      | 19                                                 |  |
| APR/MAY/JUNE          | 1                | 0         | 0             | APR/MAY/JUNE          | 50                    | 19                      | 83                                                 |  |