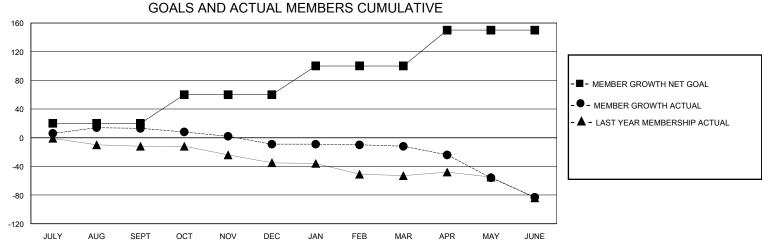

## District 105SE

Results as of: 6/30/2020

| GMT:                  | LOCATION ENGLAND |           |               |                       |                       |                         |                                                    |  |
|-----------------------|------------------|-----------|---------------|-----------------------|-----------------------|-------------------------|----------------------------------------------------|--|
|                       | Club             | s         |               | Members               |                       |                         |                                                    |  |
| RESULTS FOR 2019-2020 |                  |           |               | RESULTS FOR 2019-2020 |                       |                         |                                                    |  |
| QUARTER               | NEW CLUB GOAL    | NEW CLUBS | DROPPED CLUBS | QUARTER MEMB          | ER GROWTH NET<br>GOAL | MEMBER GROWTH<br>ACTUAL | DROPPED<br>MEMBERS ACTUAL<br>(including transfers) |  |
| JULY/AUG/SEPT         | 0                | 0         | 1             | JULY/AUG/SEPT         | 20                    | 37                      | 21                                                 |  |
| OCT/NOV/DEC           | 1                | 0         | 0             | OCT/NOV/DEC           | 40                    | 22                      | 43                                                 |  |
| JAN/FEB/MAR           | 0                | 0         | 0             | JAN/FEB/MAR           | 40                    | 17                      | 19                                                 |  |
| APR/MAY/JUNE          | 1                | 0         | 0             | APR/MAY/JUNE          | 50                    | 19                      | 83                                                 |  |